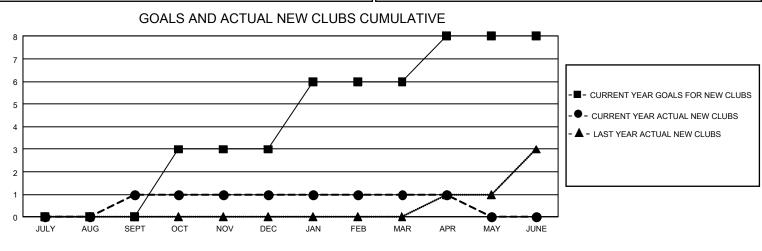

## GAT MONTHLY MEMBERSHIP PROGRESS REPORT

GMT Constitutional Area 8, Group F

REPORT DOES NOT INCLUDE CLUBS IN UNDISTRICTED AREAS.

| Clubs                 |               |           |               | Members               |                         |                         |                                                    |
|-----------------------|---------------|-----------|---------------|-----------------------|-------------------------|-------------------------|----------------------------------------------------|
| RESULTS FOR 2022-2023 |               |           |               | RESULTS FOR 2022-2023 |                         |                         |                                                    |
| QUARTER               | NEW CLUB GOAL | NEW CLUBS | DROPPED CLUBS |                       | MBER GROWTH NET<br>GOAL | MEMBER GROWTH<br>ACTUAL | DROPPED MEMBERS<br>ACTUAL (including<br>transfers) |
| JULY/AUG/SEPT         | г 0           | 1         | 1             | JULY/AUG/SEPT         | 50                      | 88                      | 70                                                 |
| OCT/NOV/DEC           | 9             | 0         | 2             | OCT/NOV/DEC           | 70                      | 47                      | 107                                                |
| JAN/FEB/MAR           | 9             | 0         | 0             | JAN/FEB/MAR           | 80                      | 95                      | 54                                                 |
| APR/MAY/JUNE          | 6             | 0         | 0             | APR/MAY/JUNE          | 68                      | 51                      | 30                                                 |