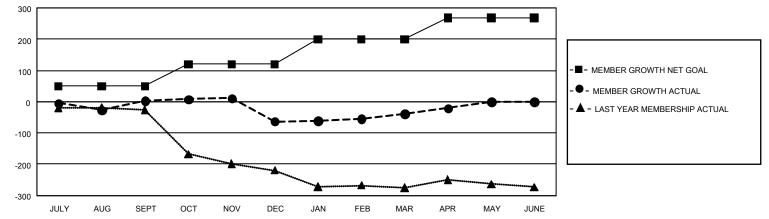

## GAT MONTHLY MEMBERSHIP PROGRESS REPORT

GMT Constitutional Area 8, Group F

REPORT DOES NOT INCLUDE CLUBS IN UNDISTRICTED AREAS.

| Clubs                 |               |           |               | Members               |                         |                         |                                                    |
|-----------------------|---------------|-----------|---------------|-----------------------|-------------------------|-------------------------|----------------------------------------------------|
| RESULTS FOR 2022-2023 |               |           |               | RESULTS FOR 2022-2023 |                         |                         |                                                    |
| QUARTER               | NEW CLUB GOAL | NEW CLUBS | DROPPED CLUBS |                       | MBER GROWTH NET<br>GOAL | MEMBER GROWTH<br>ACTUAL | DROPPED MEMBERS<br>ACTUAL (including<br>transfers) |
| JULY/AUG/SEPT         | г 0           | 1         | 1             | JULY/AUG/SEPT         | 50                      | 88                      | 70                                                 |
| OCT/NOV/DEC           | 9             | 0         | 2             | OCT/NOV/DEC           | 70                      | 47                      | 107                                                |
| JAN/FEB/MAR           | 9             | 0         | 0             | JAN/FEB/MAR           | 80                      | 95                      | 54                                                 |
| APR/MAY/JUNE          | 6             | 0         | 0             | APR/MAY/JUNE          | 68                      | 51                      | 30                                                 |